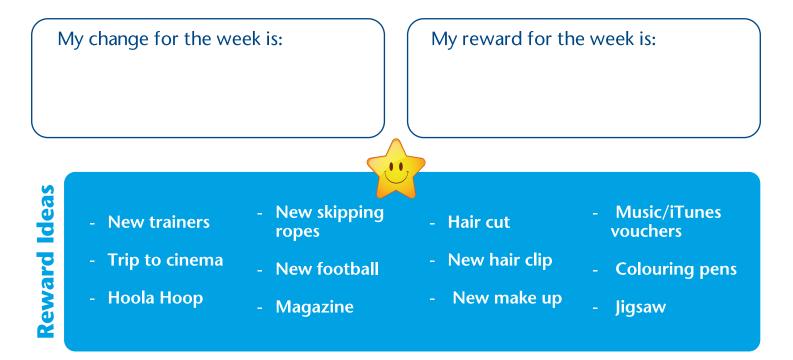

# My Family Rules

Respect

#### Setting family rules

- Set a minimum of 2 or 3 realistic rules
- Keep rules simple and specific
- Get all family members involved in setting rules
- Review your family rules regularly
- Decide on a reward and consequence for each rule
- Treat others as you would like to be treated