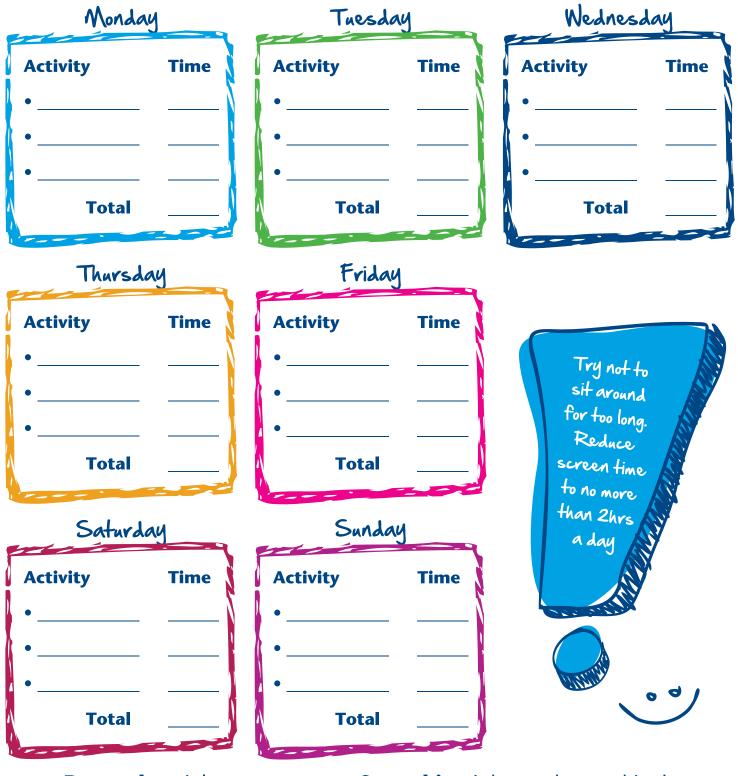

#### Lets move more with family fun!

22

••

Children should be active for at least

an hour everyday.

**Remember** sit less, move more - **Something** is better than nothing!

۲

۲