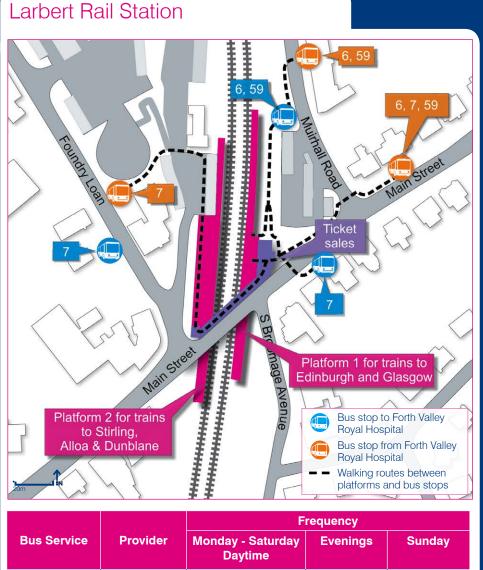

#### Introduction

Welcome to your guide which shows you how to travel to Forth Valley Royal Hospital by rail. Larbert Rail Station is only a short bus ride with frequent services 6, 7 and 59 operating between Larbert Rail Station and Forth Valley Royal Hospital. Concessionary passes are valid for travel. Alternatively buy a PLUSBUS ticket or pay the driver.

### Are you travelling by train to Larbert or Falkirk railway stations?

Then buy a PLUSBUS ticket with your train ticket (at station or online) for bus travel on all services between the station and the Forth Valley Royal Hospital. Railcard discounts available. For details visit: *www.plusbus.info*  Larbert Rail Station is only a short bus ride with frequent services 6, 7 and 59 operating between Larbert Rail Station and Forth Valley Royal Hospital.