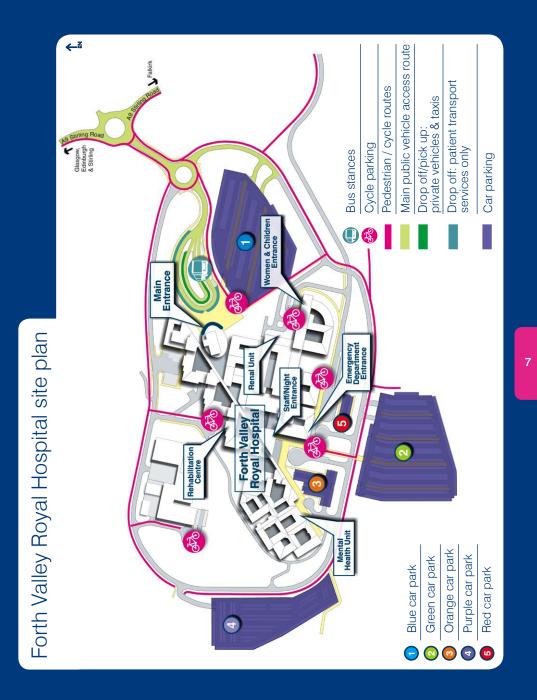

#### Stub it Out!

Smoking is not permitted inside or anywhere in the grounds of Forth Valley Royal Hospital. This includes the area outside the main entrance, bus shelters and car parks.