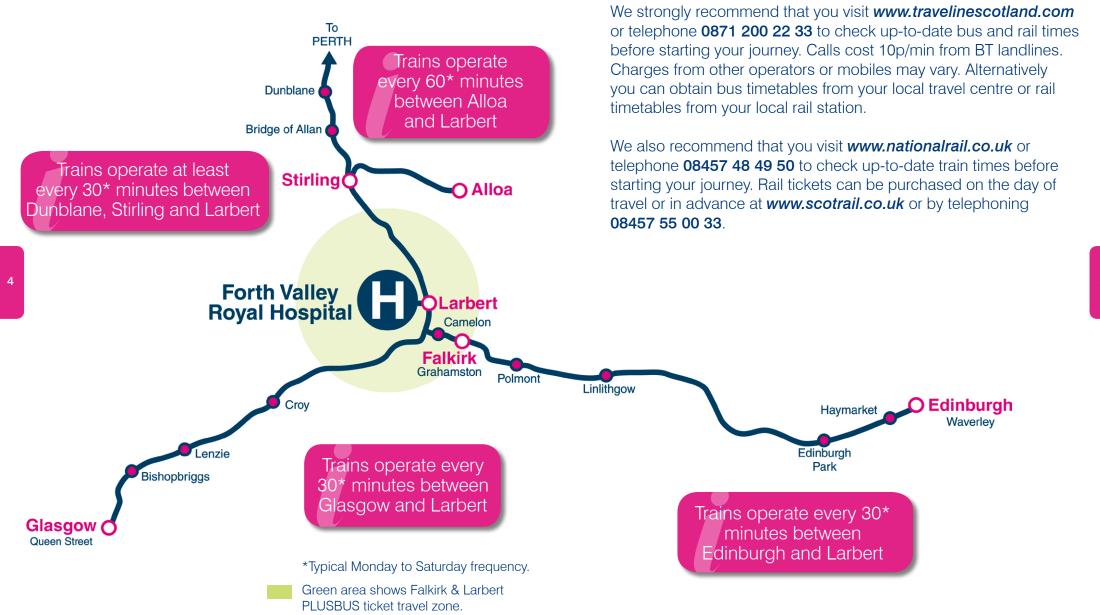

In the centre of your guide you will find a map showing all direct rail services to Larbert Rail Station. If your service isn't shown then simply travel to one of the stations on the map then catch a direct train to Larbert Rail Station.