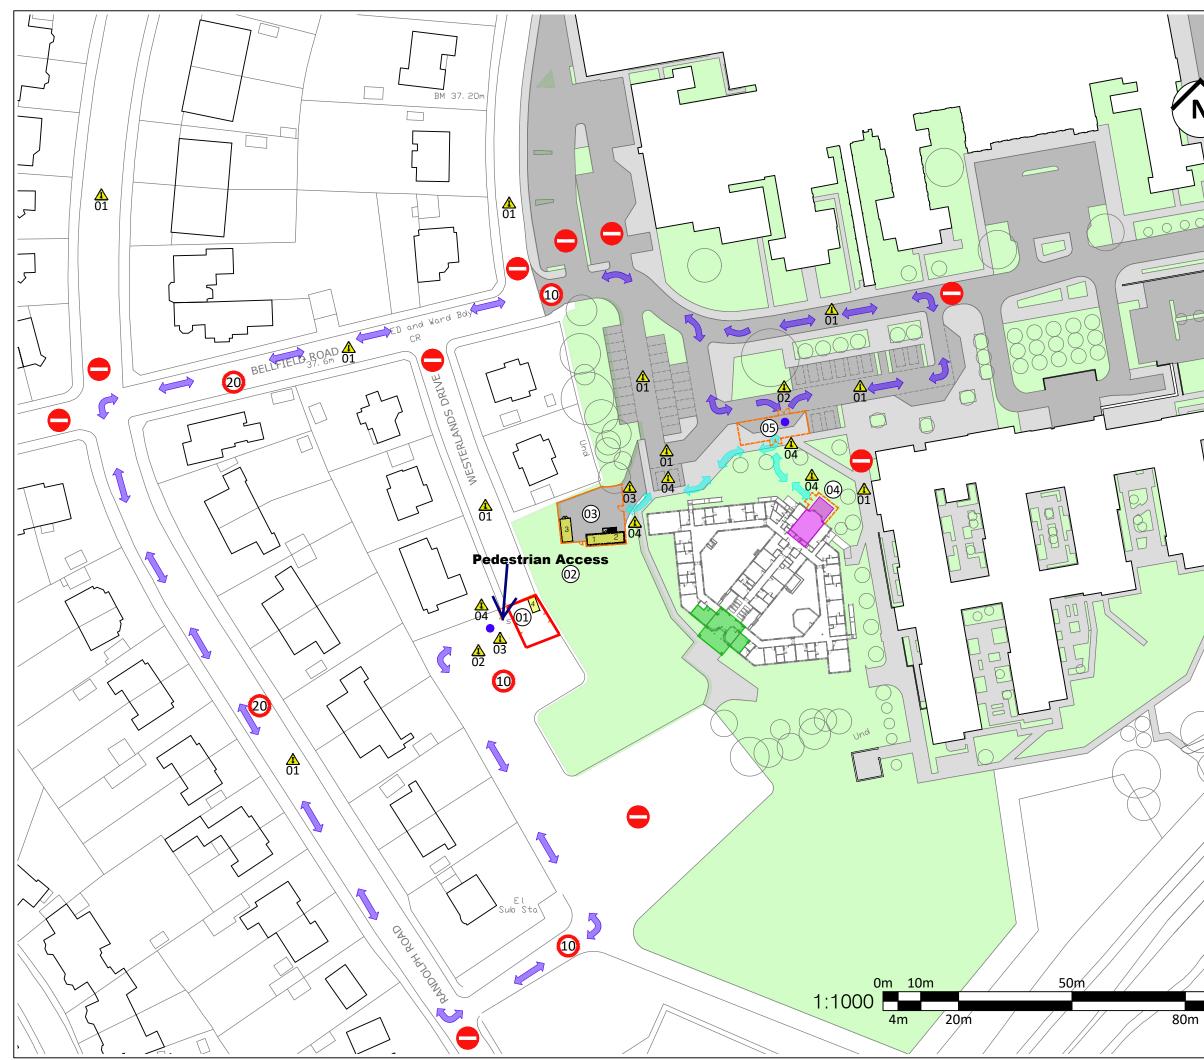

Do not scale from this drawing. All dimensions to be checked on site prior to commencement of works. Any discrepancies to be brought to the immediate attention of Graham + Sibbald.

site operative parking and material receivable area. All deliveries, removals from site etc to be brought by vehicle to this area via the approved traffic route. 01

connection corridor between receivable area and site compound allowing segregated site operative traffic between parking and receivable area and site compound @2

site compound on the site of disused former car parking area 03

phase 1 works area cordoned off from segregated site operative traffic between site compound and works area @4

existing loading bay fenced off for phase 1 works area drop off/collection point for site vehicular traffic to drop off/collect materials

proposed route of material delivery/site vehicular traffic shared at all times with existing public vehicular and pedestrian traffic

site operative traffic shared with public pedestrian traffic

no access to site vehicular traffic

screened heras fencing \_

05

**A** 02

**A** 03

**A** 

No. Description

 $\bigcap$ 

setting down/picking up area

extent of phase 1 works

extent of phase 2 works

site compound unit 1- Site managers office (top) 2- Canteen (bottom) 3- Store 4- Waste storage

no parking at any time by site operatives public traffic - banksman required to manoeuvre plant

site entrance signage including health & safety

- access to site to be secured at all times
- B phase 1 works area drop off/collection point relocated

03/09/2020 CS

site traffic re-routed around Randolph Road and Bellfield Road