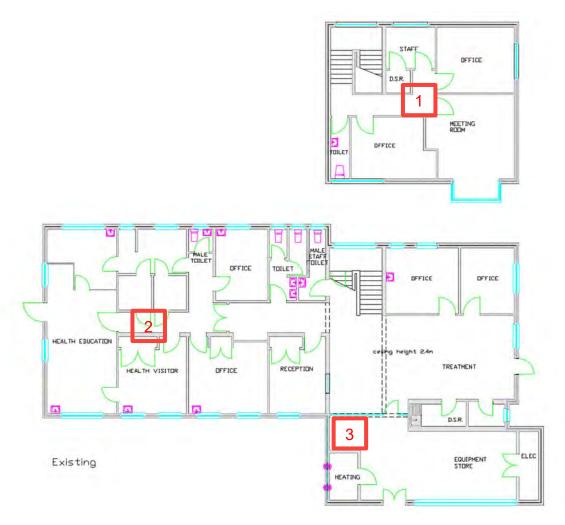

#### **INSPECTION LOCATIONS**

The floor plan below shows locations where the structure was observed from either the underside of the roof where it was exposed, or within the ceiling void. Only areas positively identified as being free from asbestos by the on-site asbestos surveyor were considered for inspection.

The locations viewed revealed the different forms of construction used within the building, it is reasonable to assume that they are representative of the structure. We do not foresee a need to view additional locations in the building for the purpose of RAAC Discovery.

Figure 2 –Inspection plan

| ISSUE DATE: | 15 December 2023                          | CONFIDENTIALITY: | Confidential |
|-------------|-------------------------------------------|------------------|--------------|
| SUBJECT:    | RAAC Discovery Inspection                 |                  |              |
| PROJECT:    | NHSScotland Assure RAAC<br>Investigations | AUTHOR:          | #025         |
| CHECKED:    | #011                                      | APPROVED:        | #002         |