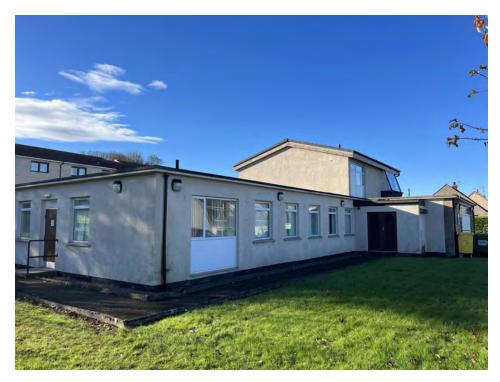

Figure 1 – Laurieston Health Centre

| ISSUE DATE: | 15 December 2023                          | CONFIDENTIALITY: | Confidential |
|-------------|-------------------------------------------|------------------|--------------|
| SUBJECT:    | RAAC Discovery Inspection                 |                  |              |
| PROJECT:    | NHSScotland Assure RAAC<br>Investigations | AUTHOR:          | #025         |
| CHECKED:    | #011                                      | APPROVED:        | #002         |

### **OBSERVATIONS**

The Laurieston Health Centre is a partial two-storey building part of NHS Forth Valley. The single storey, flat roof portion of the structure is formed with concrete beams and block infill. The partial second storey roof sections of the building are timber pitched roof trusses. The anticipated construction date stated on site by the asbestos surveyor is the early 1970s. External walls are brickwork walls and have a roughcast render.