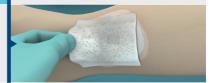

**MOISTEN** 

Immerse one or two squares of dry gauze in saline and wring out so that the gauze is moist: not dry or dripping wet.

**COVER** 

non-occlusive breathable wound pad on top of the BioBag<sup>®</sup>. No foams, films, or super-absorbents.

**DRESS** 

Secure the BioBag<sup>®</sup>, moist gauze and wound pad in place with non-occlusive tape, bandage, or compression dressing.