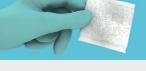

**MOISTEN** 

Immerse one or two squares of dry gauze in saline and wring out so that the gauze is moist: not dry or dripping wet.

**COVER** 

non-occlusive breathable wound pad on top of the BioBag<sup>®</sup>. No foams, films, or super-absorbents.