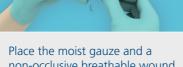

**MOISTEN** 

Immerse one or two squares of dry gauze in saline and wring out so that the gauze is moist: not dry or dripping wet.

**COVER** 

non-occlusive breathable wound pad on top of the BioBag<sup>®</sup>. No foams, films, or super-absorbents.