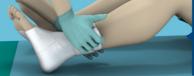

**DRESS** 

Secure the BioBag<sup>®</sup>, moist gauze and wound pad in place with non-occlusive tape, bandage, or compression dressing.