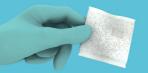

**MOISTEN** 

Immerse one or two squares of dry gauze in saline and wring out so that the gauze is moist: not dry or dripping wet.

**COVER** 

non-occlusive breathable wound pad on top of the BioBag<sup>®</sup>. No foams, films, or super-absorbents.