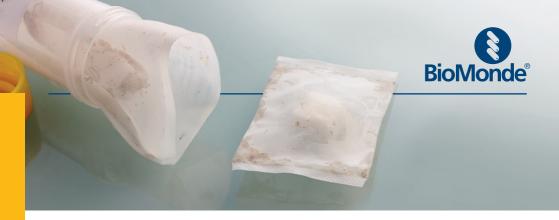

## **Viability**

- Check viability before use
- Some movement should be visible
- Larvae might appear slow or sluggish
- Viable larvae should be a cream to beige colour
- Report viability concerns within 24 hours of receipt
- Provide BioMonde a photo/video before discarding

**CHECK** 

Check that the larvae are viable Report concerns to 0345 230 1810 within 24 hours. Take a photo/video before discarding.

Place the BioBag® centrally on the wound, overlapping the margins, with physical contact with the area to be treated