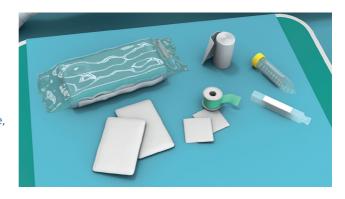

## **Preparation**

- Dressing kit or similar
- Saline
- Gauze
- Waterproof skin barrier i.e. zinc paste
- Non-occlusive wound pad(s)
- Non-occlusive bandage, tape, or compression
- BioBag<sup>®</sup>(s)