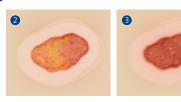

#### Day 3 assessment

2-3 applications are usually required for complete debridement.

Non-progression of the wound indicates further debridement is required.

Wound progression & proliferation indicates completion of debridement.