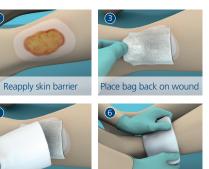

#### Application

Cleanse wound

Apply to BioBag® Moisten gauze

Protect peri-wound

Place on wound