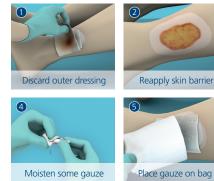

#### Disposal

Double-bag and discard with dressings waste.

Cover with breathable pad