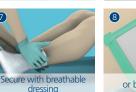

#### Disposal

Double-bag and discard with dressings waste.

Cover with breathable pad