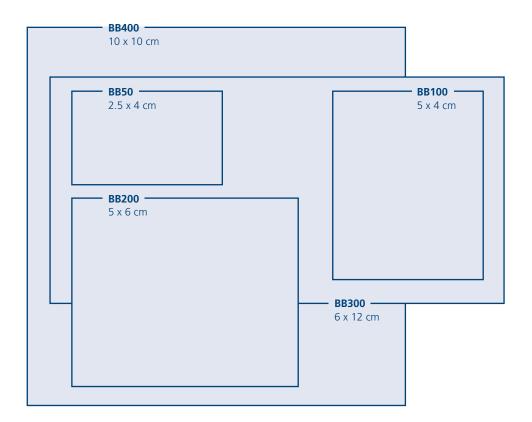

## **Prescription Support Document**

| Patient:  The wound type is:                |            |                       |            | D.O.B.:  Health & Care Number: |                                            |     |                      |   |               |  |       |  |  |
|---------------------------------------------|------------|-----------------------|------------|--------------------------------|--------------------------------------------|-----|----------------------|---|---------------|--|-------|--|--|
|                                             |            |                       |            |                                |                                            |     | Location:            |   |               |  | Size: |  |  |
|                                             |            |                       |            |                                |                                            |     | Has been present for | w | reeks/months. |  |       |  |  |
| Treatment Histo  4 Day Treatment            |            | r Notes               |            |                                | Products per Treatmer<br>oBag® Size Guide) | nt  |                      |   |               |  |       |  |  |
| DAY DAY                                     | DAY        | DAY                   | DAY        | Code                           | Description                                | QTY |                      |   |               |  |       |  |  |
| 0 1                                         | 2          | 3                     | 4          | BB50                           |                                            |     |                      |   |               |  |       |  |  |
|                                             |            |                       |            | BB100                          | BioBag® 2.5 x 4 cm                         | _   |                      |   |               |  |       |  |  |
| Application Daily Care of larvae            | Daily Care | Assess and<br>Reorder | Remove and | BB200                          | BioBag® 4 x 5 cm BioBag® 5 x 6 cm          |     |                      |   |               |  |       |  |  |
| or larvae                                   |            | Reorder               | Dispose    | BB300                          | BioBag® 6 x 12 cm                          |     |                      |   |               |  |       |  |  |
| Repeat as necessary                         |            |                       |            | BB400                          | BioBag® 10 x 10 cm                         |     |                      |   |               |  |       |  |  |
|                                             |            |                       |            | SC                             | Sudocrem                                   |     |                      |   |               |  |       |  |  |
| Requested Dates of Treatment:  Treatment 1: |            |                       |            | Name:                          | Requested by:  Name:  Signature:           |     |                      |   |               |  |       |  |  |
|                                             |            |                       |            |                                |                                            |     |                      |   |               |  |       |  |  |

## BioBag® Size Guide